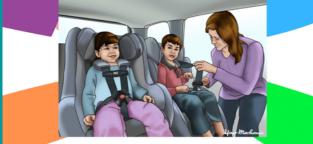

## Child Restraint Fitting Day 23.06.2022

The Walgett community was invited to attend at the Chronic Disease Car Park of WAMS to have their existing child restraints checked and fitted correctly, for free, by an accredited fitter

AND SCAR SEATS ARE NOT BEING USED PROPERTY MAKE SURE YOUR CHILD IS SAFE WITH A FREE INSPECTION BY AUTHORISED RESTRAIN FITTERS, YOU CAN HAVE YOUR CHILD CAR SEATS, HARNESSES AND BOOSTER SEATS CHECKED FOR SAFETY AND FIT, DATE: THURSDAY 23 JUNE, 2022 TIME: 10:00AM TO 2:30PM LOCATION: WALGETT ABORIGINAL MEDICAL SERVICE CAR PARK - 33 WEE WAA STREET WALGETT NSW 2832

## 2 in 3 car seats are not being used properly

Make sure your child is safe with a free inspection by Authorised Restraint Fitters. You can have your child car seats, harnesses and booster seats checked for safety and fit.