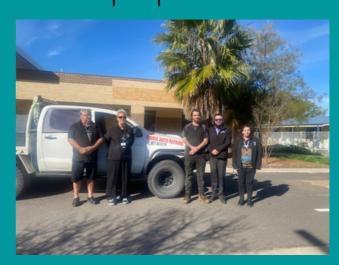

On hand to assist were staff from Transport NSW, Walgett Shire Council, WAMS and an accredited fitter from Moree Mechancial Repairs.

A free BBQ including fruit and water was provided and all particpants also received free hand sanitiser, face masks, RAT's and hand soap, ensuring our community remains Covid and Influenza vigilant.