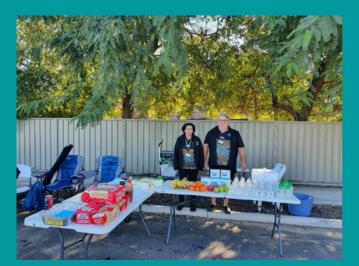

On hand to assist were staff from Transport NSW, Walgett Shire Council, WAMS and an accredited fitter from Moree Mechancial Repairs.

A free BBQ including fruit and water was provided and all particpants also received free hand sanitiser, face masks, RAT's and hand soap, ensuring our community remains Covid and Influenza vigilant.

Come down and have a FREE sausage sizzle and drink

An initiative of your local council as part of the Local Government Road Safety Program