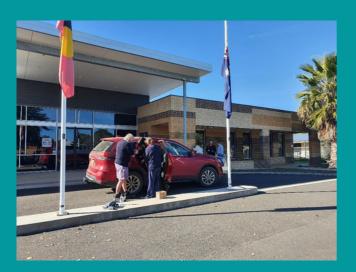

FOR MORE INFORMATION AND TO BOOK IN CONTACT THE WALGETT SHIRE COUNCIL ON (02) 6828 6134 COME DOWN AND HAVE A FREE SAUSAGE SIZZLE AND DRINK

Organised through Transport NSW, in conjunction with Walgett Shire Council and WAMS, 13 participants attended and each vehicle was provided with certification for personal records and insurance purposes.

On hand to assist were staff from Transport NSW, Walgett Shire Council, WAMS and an accredited fitter from Moree Mechancial Repairs.

A free BBQ including fruit and water was provided and all particpants also received free hand sanitiser, face masks, RAT's and hand soap, ensuring our community remains Covid and Influenza vigilant.